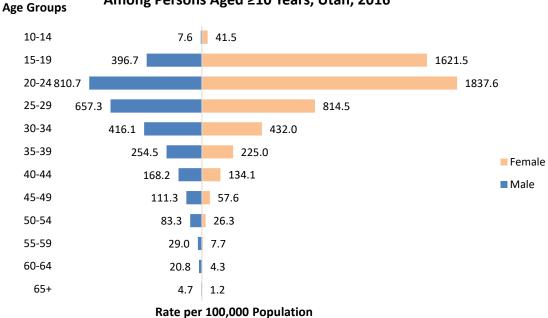

by the UPHL increased 48% between 2007 and 2016 (Figure 6). Consistent with screening recommendations, over 40% more chlamydia tests during this ten-year period were administered to female patients compared with male patients and males have consistently had a higher positivity rate than females. Testing data from other laboratories are currently unavailable.

http://health.utah.gov/epi/data/topdiseases/2016\_Top\_10.pdf.

<sup>4</sup>Centers for Disease Control and Prevention. *Sexually Transmitted Disease Surveillance 2016*. Atlanta: U.S. Department of Health and Human Services; 2017.

Figure 1. Chlamydia Rates, Utah and United States, 2007-2016



Figure 2. Chlamydia Rates by Sex, Utah, 2007-2016



Figure 3. Chlamydia Rates by Age Group and Sex Among Persons Aged ≥10 Years, Utah, 2016



Figure 4. Chlamydia Rates by Local Health District, Utah, 2016



Sexually Transmitted Disease Surveillance, Utah, 2007-2016

Figure 5. Chlamydia Rates by Race/Ethnicity, Utah, 2016





### Gonorrhea

In 2016, 2,100 cases of gonorrhea were reported in Utah. Gonorrhea was the third most frequently reported communicable disease in Utah and the second most reported disease in the United States.<sup>5, 6</sup> Utah's gonorrhea rate was 47.2% the U.S. rate in 2016, up from 9.5% of the U.S. rate in 2011 (Figure 7). Following a 40% increase of Utah's gonorrhea rate between 2004 and 2006, when the rate peaked at 35.2 cases per 100,000 population, Utah's gonorrhea rate decreased annually to the lowest rate reported of 9.8 in 2011. The rate increased to 68.8 cases per 100,000 population in 2016,