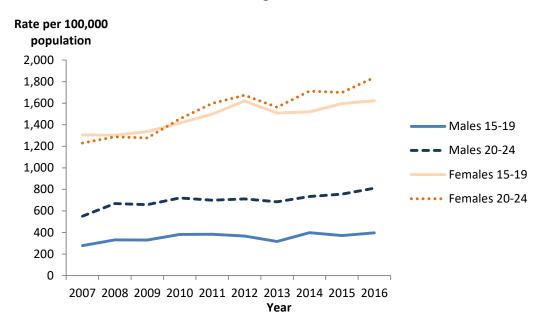

les were 1.5 times higher than the rates among females.

In 2016, the distribution of morbidity in adolescents and young adults varied by age (Figure 22). Adolescent males and females aged 15-17 had the lowest gonorrhea rates. Rates in males were higher than in females of the same age in people 20 years or older. The highest rate in males was among adolescents 22 years old (259.3 cases per 100,000 population) and the highest rate in females was among young women 19 years old (232.2 cases per 100,000 population).

<sup>&</sup>lt;sup>8</sup> Centers for Disease Control and Prevention. *Sexually Transmitted Disease Surveillance 2016*. Atlanta: U.S. Department of Health and Human Services; 2015.

Figure 19. Chlamydia Rates by Age Group and Sex in Adolescents and Young Adults, Utah, 2007-2016



Figure 20. Chlamydia Rates by Age and Sex in Adolescents and Young Adults, Utah, 2016



Figure 21. Gonorrhea Rates by Age Group and Sex in Adolescents and Young Adults, Utah, 2007-2016



Figure 22. Gonorrhea Rates by Age and Sex in Adolescents and Young Adults, Utah, 2016



## **TABLES**

Table 1. Cases of Sexually Transmitted Diseases and Rates per 100,000 Population, Utah and United States (U.S.), 2007-2016

|      | Cł    | nlamydia | l     | Go    | norrhea | 1     | Primary a<br>S | and Seco | ondary |
|------|-------|----------|-------|-------|---------|-------|----------------|----------|--------|
|      | Uta   | h        | U.S.  | Utal  | h       | U.S.  | Utal           | h        | U.S.   |
| Year | Cases | Rate     | Rate  | Cases | Rate    | Rate  | Cases          | Rate