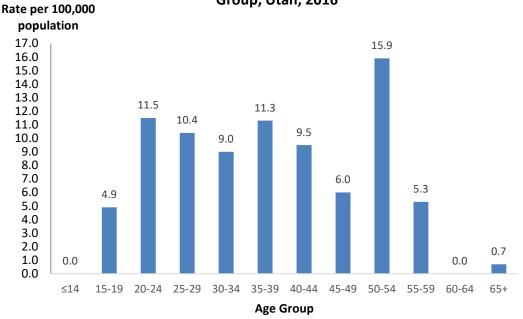

or Alaska Natives, non-Hispanic Pacific Islanders, and the other/unknown category.

Since 2009, more than 80% of the P&S cases in men have been among men who have sex with men (MSM) (Figure 18). In 2016, 88.5% of P&S cases in men were among men who have sex with men.

Sexually Transmitted Disease Surveillance, Utah, 2007-2016

<sup>&</sup>lt;sup>7</sup> Centers for Disease Control and Prevention. *Sexually Transmitted Disease Surveillance 2016*. Atlanta: U.S. Department of Health and Human Services; 2017.

Figure 14. Primary and Secondary Syphilis Rates, Utah and United States, 2007-2016



Figure 15. Primary and Secondary Syphilis Rates Rate per 100,000 by Sex, Utah, 2007-2016 population Male Female Year

Figure 16. Primary and Secondary Syphilis Rates in Males by Age
Group, Utah, 2016



Figure 17. Primary and Secondary Syphilis Rates by Local Health District, Utah, 2016



Sexually Transmitted Disease Surveillance, Utah, 2007-2016

Figure 18. Percent of Male Primary and Secondary Syphilis Cases by Sexual Orientation, Utah, 2009-2016



\*MSM = Men Who Have Sex with Men

<sup>\*</sup>MSM=Men Who Have Sex with Men

# Chlamydia and Gonorrhea in Adolescents and Young Adults

In both Utah and the United States, adolescents 15 to 19 years of age and young adults aged 20 to 24 have higher incidences of chlamydia and gonorrhea. In 2016, people aged 15 to 24 represented 16% of Utah's population; yet, this population accounted for 60% of reported chlamydia cases and 33% of gonorrhea cases. The increased rate of STDs can be attributed to increased risky sexual behavior among adole