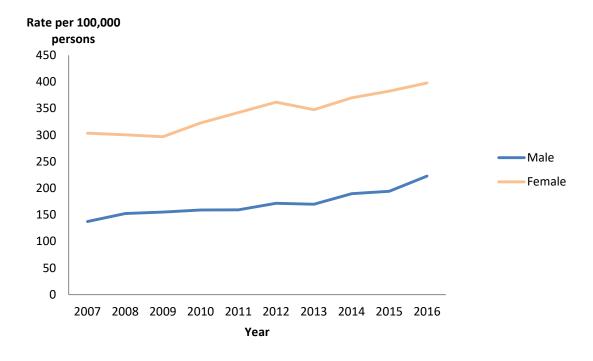

s throughout the state are processed at the UPHL. The number of chlamydia results reported by the UPHL increased 48% between 2007 and 2016 (Figure 6). Consistent with screening recommendations, over 40% more chlamydia tests during this ten-year period were administered to female patients compared with male patients and males have consistently had a higher positivity rate than females. Testing data from other laboratories are currently unavailable.

http://health.utah.gov/epi/data/topdiseases/2016\_Top\_10.pdf.

<sup>4</sup>Centers for Disease Control and Prevention. *Sexually Transmitted Disease Surveillance 2016*. Atlanta: U.S. Department of Health and Human Services; 2017.

Figure 1. Chlamydia Rates, Utah and United States, 2007-2016



Figure 2. Chlamydia Rates by Sex, Utah, 2007-2016



Figure 3. Chlamydia Rates by Age Group and Sex Among Persons Aged ≥10 Years, Utah, 2016



Figure 4. Chlamydia Rates by Local Health District, Utah, 2016



Sexually Transmitted Disease Surveillance, Utah, 2007-2016

Figure 5. Chlamydia Rates by Race/Ethnicity, Utah, 2016





### Gonorrhea

In 2016, 2,100 cases of gonorrhea were reported in Utah. Gonorrhea was the third most frequently reported communicable disease in Utah and the second most reported disease in the United States.<sup>5, 6</sup> Utah's gonorrhea rate was 47.2% the U.S. rate in 2016, up from 9.5% of the U.S. rate in 2011 (Figure 7). Following a 40% increase of Utah's gonorrhea rate between 2004 and 2006, when the rate peaked at 35.2 cases per 100,000 population, Utah's gonorrhea rate decreased annually to the lowest rate