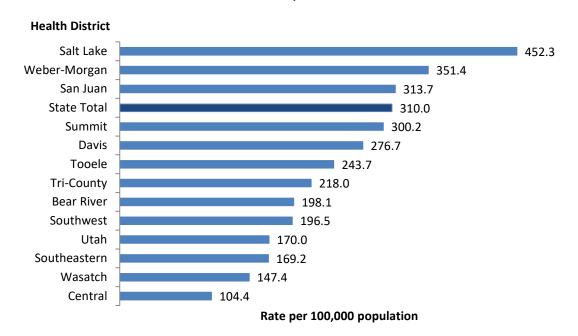

tent with screening recommendations, over 40% more chlamydia tests during this ten-year period were administered to female patients compared with male patients and males have consistently had a higher positivity rate than females. Testing data from other laboratories are currently unavailable.

http://health.utah.gov/epi/data/topdiseases/2016\_Top\_10.pdf.

<sup>4</sup>Centers for Disease Control and Prevention. *Sexually Transmitted Disease Surveillance 2016*. Atlanta: U.S. Department of Health and Human Services; 2017.

Figure 1. Chlamydia Rates, Utah and United States, 2007-2016



Figure 2. Chlamydia Rates by Sex, Utah, 2007-2016



Figure 3. Chlamydia Rates by Age Group and Sex Among Persons Aged ≥10 Years, Utah, 2016



Figure 4. Chlamydia Rates by Local Health District, Utah, 2016



Sexually Transmitted Disease Surveillance, Utah, 2007-2016

Figure 5. Chlamydia Rates by Race/Ethnicity, Utah, 2016





### Gonorrhea

In 2016, 2,100 cases of gonorrhea were reported in Utah. Gonorrhea was the third most frequently reported communicable disease in Utah and the second most reported disease in the United States.<sup>5, 6</sup> Utah's gonorrhea rate was 47.2% the U.S. rate in 2016, up from 9.5% of the U.S. rate in 2011 (Figure 7). Following a 40% increase of Utah's gonorrhea rate between 2004 and 2006, when the rate peaked at 35.2 cases per 100,000 population, Utah's gonorrhea rate decreased annually to the lowest rate reported of 9.8 in 2011. The rate increased to 68.8 cases per 100,000 population in 2016, an increase of 602% from the 2011 rate.

Gonorrhea rates among mal