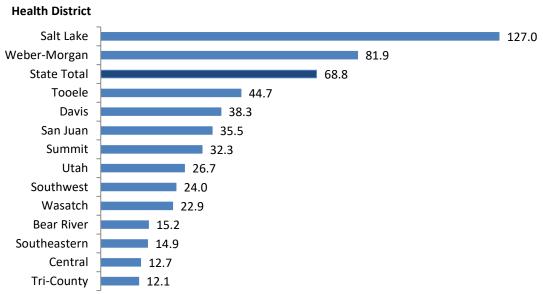

g symptoms, health insurance status, student status, places sex partners were met, anonymous sex partners, drug and alcohol use, sex work, and the sex of partners.

Results from these analyses showed that programmatic activities should be targeted to individuals who are known or suspected drug users and those who have been incarcerated or have had a sex partner who has been incarcerated in the past 12 months.

Further investigation is needed to further understand the rise in gonorrhea rates.

Figure 7. Gonorrhea Rates, Utah and United States, 2007-2016



Figure 8. Gonorrhea Rates by Sex, Utah, 2007-2016



Figure 9. Gonorrhea Rates by Age Group and Sex Among Persons Aged ≥10 Years, Utah, 2016



Rate per 100,000 Population

Figure 10. Gonorrhea Rates by Local Health District, Utah, 2016



Rate per 100,000 population

Figure 11. Gonorrhea Rates by Race/Ethnicity, Utah, 2016



Figure 12. Percent of Male Gonorrhea Cases by Sexual Orientation, Utah, 2009-2016



<sup>\*</sup>MSM = Men Who Have Sex with Men



### **Primary and Secondary Syphilis**

Syphilis is a complex sexually transmitted disease comprised of several stages throughout the duration of infection. The initial stage, primary syphilis, is characterized by a highly infectious, painless open sore at the site of infection called a chancre. Syphilis is passed from person to person through direct contact with the chancre. Sexual transmission can also occur during the secondary stage of syphilis during which there is widespread hematogenous spread of the organism throughout the body. An infant can acquire syphilis th