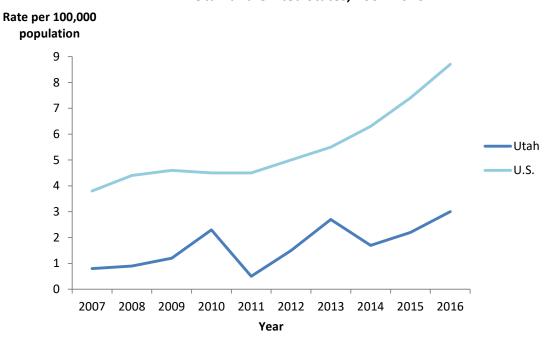

(72.0%) were among non-Hispanic whites; 16 cases (17.2%) were among Hispanics; 4 cases (4.3%) were among non-Hispanic blacks, and 1 or 2 cases each among non-Hispanic Asians, non-Hispanic American Indian or Alaska Natives, non-Hispanic Pacific Islanders, and the other/unknown category.

Since 2009, more than 80% of the P&S cases in men have been among men who have sex with men (MSM) (Figure 18). In 2016, 88.5% of P&S cases in men were among men who have sex with men.

Sexually Transmitted Disease Surveillance, Utah, 2007-2016

<sup>&</sup>lt;sup>7</sup> Centers for Disease Control and Prevention. *Sexually Transmitted Disease Surveillance 2016*. Atlanta: U.S. Department of Health and Human Services; 2017.

Figure 14. Primary and Secondary Syphilis Rates, Utah and United States, 2007-2016



Figure 15. Primary and Secondary Syphilis Rates Rate per 100,000 by Sex, Utah, 2007-2016 population Male Female Year

Figure 16. Primary and Secondary Syphilis Rates in Males by Age
Group, Utah, 2016



Figure 17. Primary and Secondary Syphilis Rates by Local Health District, Utah, 2016



Sexually Transmitted Disease Surveillance, Utah, 2007-2016

Figure 18. Percent of Male Primary and Secondary Syphilis Cases by Sexual Orientation, Utah, 2009-2016



\*MSM = Men Who Have Sex with Men

<sup>\*</sup>MSM=Men Who Have Sex with Men

# Chlamydia and Gonorrhea in Adolescents and Young Adults

In both Utah and the United States, adolescents 15 to 19 years of age and young adults aged 20 to 24 have higher incidences of chlamydia and gonorrhea. In 2016, people aged 15 to 24 represented 16% of Ut