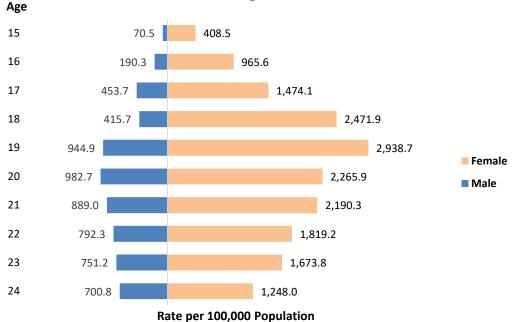

bidity in adolescents and young adults varied by age (Figure 22). Adolescent males and females aged 15-17 had the lowest gonorrhea rates. Rates in males were higher than in females of the same age in people 20 years or older. The highest rate in males was among adolescents 22 years old (259.3 cases per 100,000 population) and the highest rate in females was among young women 19 years old (232.2 cases per 100,000 population).

<sup>&</sup>lt;sup>8</sup> Centers for Disease Control and Prevention. *Sexually Transmitted Disease Surveillance 2016*. Atlanta: U.S. Department of Health and Human Services; 2015.

Figure 19. Chlamydia Rates by Age Group and Sex in Adolescents and Young Adults, Utah, 2007-2016



Figure 20. Chlamydia Rates by Age and Sex in Adolescents and Young Adults, Utah, 2016



Figure 21. Gonorrhea Rates by Age Group and Sex in Adolescents and Young Adults, Utah, 2007-2016



Figure 22. Gonorrhea Rates by Age and Sex in Adolescents and Young Adults, Utah, 2016



## **TABLES**

Table 1. Cases of Sexually Transmitted Diseases and Rates per 100,000 Population, Utah and United States (U.S.), 2007-2016

|      | Cł    | nlamydia | l     | Go    | norrhea | 1     | Primary a<br>S | and Seco | ondary |
|------|-------|----------|-------|-------|---------|-------|----------------|----------|--------|
|      | Uta   | h        | U.S.  | Utal  | h       | U.S.  | Utal           | h        | U.S.   |
| Year | Cases | Rate     | Rate  | Cases | Rate    | Rate  | Cases          | Rate     | Rate   |
| 2007 | 5,718 | 220.1    | 367.5 | 819   | 31.5    | 118.0 | 20