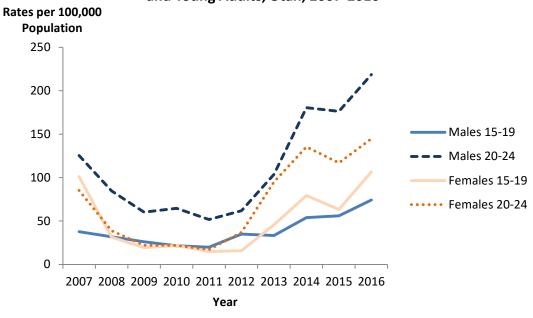

15-17 had the lowest gonorrhea rates. Rates in males were higher than in females of the same age in people 20 years or older. The highest rate in males was among adolescents 22 years old (259.3 cases per 100,000 population) and the highest rate in females was among young women 19 years old (232.2 cases per 100,000 population).

<sup>&</sup>lt;sup>8</sup> Centers for Disease Control and Prevention. *Sexually Transmitted Disease Surveillance 2016*. Atlanta: U.S. Department of Health and Human Services; 2015.

Figure 19. Chlamydia Rates by Age Group and Sex in Adolescents and Young Adults, Utah, 2007-2016



Figure 20. Chlamydia Rates by Age and Sex in Adolescents and Young Adults, Utah, 2016



Figure 21. Gonorrhea Rates by Age Group and Sex in Adolescents and Young Adults, Utah, 2007-2016



Figure 22. Gonorrhea Rates by Age and Sex in Adolescents and Young Adults, Utah, 2016



## **TABLES**

Table 1. Cases of Sexually Transmitted Diseases and Rates per 100,000 Population, Utah and United States (U.S.), 2007-2016

|      | Cł    | nlamydia | l     | Go    | norrhea | 1     | Primary a<br>S | and Seco | ondary |
|------|-------|----------|-------|-------|---------|-------|----------------|----------|--------|
|      | Uta   | h        | U.S.  | Utal  | h       | U.S.  | Utal           | h        | U.S.   |
| Year | Cases | Rate     | Rate  | Cases | Rate    | Rate  | Cases          | Rate     | Rate   |
| 2007 | 5,718 | 220.1    | 367.5 | 819   | 31.5    | 118.0 | 20             | 0.8      | 3.8    |
| 2008 | 6,021 | 226.1    | 398.1 | 477   | 17.9    | 110.7 | 25