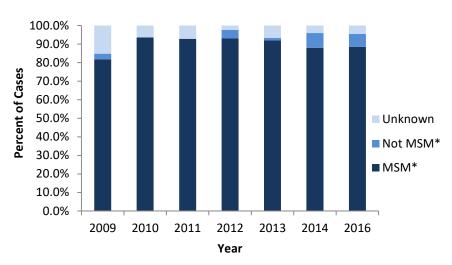

sex with men.

Sexually Transmitted Disease Surveillance, Utah, 2007-2016

<sup>&</sup>lt;sup>7</sup> Centers for Disease Control and Prevention. *Sexually Transmitted Disease Surveillance 2016*. Atlanta: U.S. Department of Health and Human Services; 2017.

Figure 14. Primary and Secondary Syphilis Rates, Utah and United States, 2007-2016



Figure 15. Primary and Secondary Syphilis Rates Rate per 100,000 by Sex, Utah, 2007-2016 population Male Female Year

Figure 16. Primary and Secondary Syphilis Rates in Males by Age
Group, Utah, 2016



Figure 17. Primary and Secondary Syphilis Rates by Local Health District, Utah, 2016



Sexually Transmitted Disease Surveillance, Utah, 2007-2016

Figure 18. Percent of Male Primary and Secondary Syphilis Cases by Sexual Orientation, Utah, 2009-2016



\*MSM = Men Who Have Sex with Men

<sup>\*</sup>MSM=Men Who Have Sex with Men

# Chlamydia and Gonorrhea in Adolescents and Young Adults

In both Utah and the United States, adolescents 15 to 19 years of age and young adults aged 20 to 24 have higher incidences of chlamydia and gonorrhea. In 2016, people aged 15 to 24 represented 16% of Utah's population; yet, this population accounted for 60% of reported chlamydia cases and 33% of gonorrhea cases. The increased rate of STDs can be attributed to increased risky sexual behavior among adolescents and young adults, anatomical vulnerabilities increasing transmission rates, and increased screening among this age group.

### Chlamydia

Chlamydia trachomatis infection rates steadily increased in people aged 15-19 and 20-24 from 2007 to 2016 (Fi