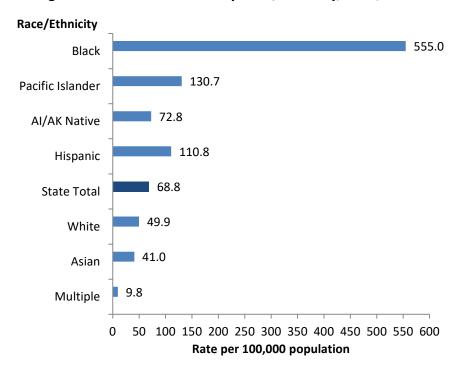

ous sex partners, drug and alcohol use, sex work, and the sex of partners.

Results from these analyses showed that programmatic activities should be targeted to individuals who are known or suspected drug users and those who have been incarcerated or have had a sex partner who has been incarcerated in the past 12 months.

Further investigation is needed to further understand the rise in gonorrhea rates.

Figure 7. Gonorrhea Rates, Utah and United States, 2007-2016



Figure 8. Gonorrhea Rates by Sex, Utah, 2007-2016



Figure 9. Gonorrhea Rates by Age Group and Sex Among Persons Aged ≥10 Years, Utah, 2016



Rate per 100,000 Population

Figure 10. Gonorrhea Rates by Local Health District, Utah, 2016



Rate per 100,000 population

Figure 11. Gonorrhea Rates by Race/Ethnicity, Utah, 2016



Figure 12. Percent of Male Gonorrhea Cases by Sexual Orientation, Utah, 2009-2016



<sup>\*</sup>MSM = Men Who Have Sex with Men



### **Primary and Secondary Syphilis**

Syphilis is a complex sexually transmitted disease comprised of several stages throughout the duration of infection. The initial stage, primary syphilis, is characterized by a highly infectious, painless open sore at the site of infection called a chancre. Syphilis is passed from person to person through direct contact with the chancre. Sexual transmission can also occur during the secondary stage of syphilis during which there is widespread hematogenous spread of the organism throughout the body. An infant can acquire syphilis through the placenta if the mother is infected, and untreated syphilis in pregnant women ma