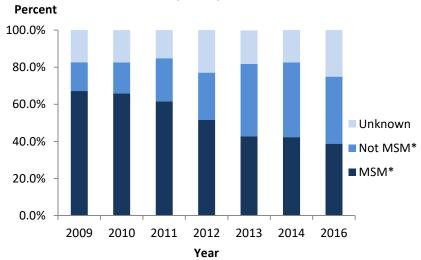

rom these analyses showed that programmatic activities should be targeted to individuals who are known or suspected drug users and those who have been incarcerated or have had a sex partner who has been incarcerated in the past 12 months.

Further investigation is needed to further understand the rise in gonorrhea rates.

Figure 7. Gonorrhea Rates, Utah and United States, 2007-2016



Figure 8. Gonorrhea Rates by Sex, Utah, 2007-2016



Figure 9. Gonorrhea Rates by Age Group and Sex Among Persons Aged ≥10 Years, Utah, 2016



Rate per 100,000 Population

Figure 10. Gonorrhea Rates by Local Health District, Utah, 2016



Rate per 100,000 population

Figure 11. Gonorrhea Rates by Race/Ethnicity, Utah, 2016



Figure 12. Percent of Male Gonorrhea Cases by Sexual Orientation, Utah, 2009-2016



<sup>\*</sup>MSM = Men Who Have Sex with Men



### **Primary and Secondary Syphilis**

Syphilis is a complex sexually transmitted disease comprised of several stages throughout the duration of infection. The initial stage, primary syphilis, is characterized by a highly infectious, painless open sore at the site of infection called a chancre. Syphilis is passed from person to person through direct contact with the chancre. Sexual transmission can also occur during the secondary stage of syphilis during which there is widespread hematogenous spread of the organism throughout the body. An infant can acquire syphilis through the placenta if the mother is infected, and untreated syphilis in pregnant women may result in stillbirth and perinatal death. In later stages of the disease, the bacte