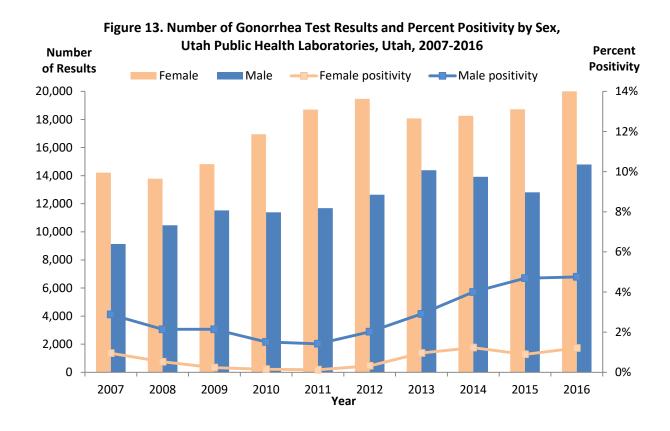

vities should be targeted to individuals who are known or suspected drug users and those who have been incarcerated or have had a sex partner who has been incarcerated in the past 12 months.

Further investigation is needed to further understand the rise in gonorrhea rates.

Figure 7. Gonorrhea Rates, Utah and United States, 2007-2016



Figure 8. Gonorrhea Rates by Sex, Utah, 2007-2016



Figure 9. Gonorrhea Rates by Age Group and Sex Among Persons Aged ≥10 Years, Utah, 2016



Rate per 100,000 Population

Figure 10. Gonorrhea Rates by Local Health District, Utah, 2016



Rate per 100,000 population

Figure 11. Gonorrhea Rates by Race/Ethnicity, Utah, 2016



Figure 12. Percent of Male Gonorrhea Cases by Sexual Orientation, Utah, 2009-2016



<sup>\*</sup>MSM = Men Who Have Sex with Men



### **Primary and Secondary Syphilis**

Syphilis is a complex sexually transmitted disease comprised of several stages throughout the duration of infection. The initial stage, primary syphilis, is characterized by a highly infectious, painless open sore at the site of infection called a chancre. Syphilis is passed from person to person through direct contact with the chancre. Sexual transmission can also occur during the secondary stage of syphilis during which there is widespread hematogenous spread of the organism throughout the body. An infant can acquire syphilis through the placenta if the mother is infected, and untreated syphilis in pregnant women may result in stillbirth and perinatal death. In later stages of the disease, the bacteria move throughout the body, damaging many orga