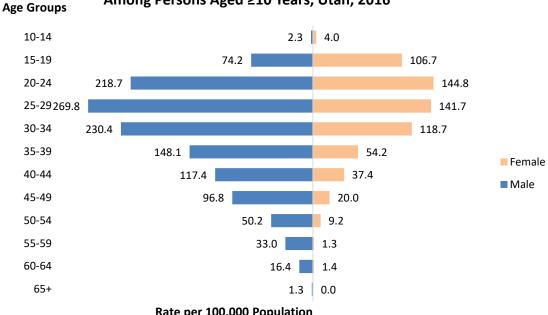

and concluded in October of 2014. Additional interview questions

gathered information regarding symptoms, health insurance status, student status, places sex partners were met, anonymous sex partners, drug and alcohol use, sex work, and the sex of partners.

Results from these analyses showed that programmatic activities should be targeted to individuals who are known or suspected drug users and those who have been incarcerated or have had a sex partner who has been incarcerated in the past 12 months.

Further investigation is needed to further understand the rise in gonorrhea rates.

Figure 7. Gonorrhea Rates, Utah and United States, 2007-2016



Figure 8. Gonorrhea Rates by Sex, Utah, 2007-2016



Figure 9. Gonorrhea Rates by Age Group and Sex Among Persons Aged ≥10 Years, Utah, 2016



Rate per 100,000 Population

Figure 10. Gonorrhea Rates by Local Health District, Utah, 2016



Rate per 100,000 population

Figure 11. Gonorrhea Rates by Race/Ethnicity, Utah, 2016



Figure 12. Percent of Male Gonorrhea Cases by Sexual Orientation, Utah, 2009-2016



<sup>\*</sup>MSM = Men Who Have Sex with Men



### **Primary and Secondary Syphilis**

Syphilis is a complex sexually transmitted disease comprised of several stages throughout the duration of infection. The initial stage, primary syphilis, is characterized by a highly infectious, painless open sore at the site of infection called a chancre. Syphilis is passed from person to person through direct contact with the chancre. Sexual transmission can also occur during the secondary stage of syphilis during which there is wides