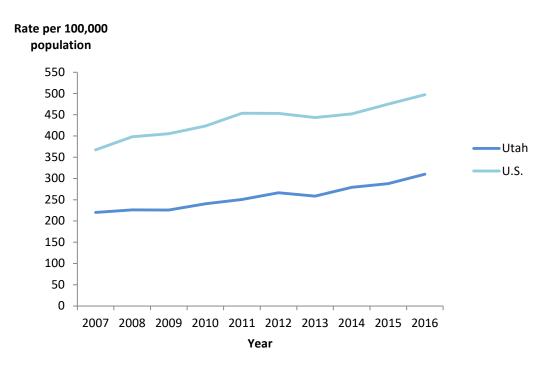

umber of private providers, and student health centers throughout the state are processed at the UPHL. The number of chlamydia results reported by the UPHL increased 48% between 2007 and 2016 (Figure 6). Consistent with screening recommendations, over 40% more chlamydia tests during this ten-year period were administered to female patients compared with male patients and males have consistently had a higher positivity rate than females. Testing data from other laboratories are currently unavailable.

http://health.utah.gov/epi/data/topdiseases/2016\_Top\_10.pdf.

<sup>4</sup>Centers for Disease Control and Prevention. *Sexually Transmitted Disease Surveillance 2016*. Atlanta: U.S. Department of Health and Human Services; 2017.

Figure 1. Chlamydia Rates, Utah and United States, 2007-2016



Figure 2. Chlamydia Rates by Sex, Utah, 2007-2016



Figure 3. Chlamydia Rates by Age Group and Sex Among Persons Aged ≥10 Years, Utah, 2016



Figure 4. Chlamydia Rates by Local Health District, Utah, 2016



Sexually Transmitted Disease Surveillance, Utah, 2007-2016

Figure 5. Chlamydia Rates by Race/Ethnicity, Utah, 2016





### Gonorrhea

In 2016, 2,100 cases of gonorrhea were reported in Utah. Gonorrhea was the third most frequently reported communicable disease in Utah and the second most reported disease in the United States.<sup>5, 6</sup> Utah's gonorrhea rate was 47.2% the U.S. rate in 2016, up from 9.5% of the U.S. rate in 2011 (Figure 7). Following a 40% increase of Utah's gonorrhea rate between 2004 and 2006, when the rate peaked at 35.2 cases per 100,000 population, Utah's