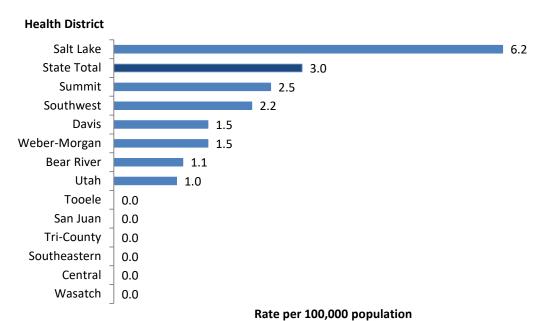

ce 2009, more than 80% of the P&S cases in men have been among men who have sex with men (MSM) (Figure 18). In 2016, 88.5% of P&S cases in men were among men who have sex with men.

Sexually Transmitted Disease Surveillance, Utah, 2007-2016

<sup>&</sup>lt;sup>7</sup> Centers for Disease Control and Prevention. *Sexually Transmitted Disease Surveillance 2016*. Atlanta: U.S. Department of Health and Human Services; 2017.

Figure 14. Primary and Secondary Syphilis Rates, Utah and United States, 2007-2016



Figure 15. Primary and Secondary Syphilis Rates Rate per 100,000 by Sex, Utah, 2007-2016 population Male Female Year

Figure 16. Primary and Secondary Syphilis Rates in Males by Age
Group, Utah, 2016



Figure 17. Primary and Secondary Syphilis Rates by Local Health District, Utah, 2016



Sexually Transmitted Disease Surveillance, Utah, 2007-2016

Figure 18. Percent of Male Primary and Secondary Syphilis Cases by Sexual Orientation, Utah, 2009-2016



\*MSM = Men Who Have Sex with Men

<sup>\*</sup>MSM=Men Who Have Sex with Men

# Chlamydia and Gonorrhea in Adolescents and Young Adults

In both Utah and the United States, adolescents 15 to 19 years of age and young adults aged 20 to 24 have higher incidences of chlamydia and gonorrhea. In 2016, people aged 15 to 24 represented 16% of Utah's population; yet, this population accounted for 60% of reported chlamydia cases and 33% of gonorrhea cases. The increased rate of STDs can be attributed to increased risky sexual behavior among adolescents and young adults, anatomical vulnerabilities increasing transmission rates, and i