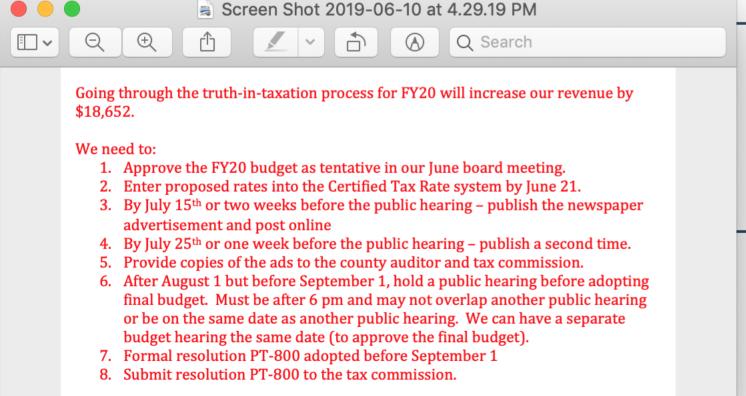

§53A-17a-135           | Calculated        | 0.000000              | 0.000000              | 0                         | 0.000000             |                     | 0.000000          |                     |
|                | Grand Total Tax Rate     |                  |                     |                        |                   | 0.002778              | 0.002778              | 1,015,949                 | 0.000015             | 5,486               | 0.000015          | 5,486               |
|                |                          |                  |                     |                        |                   |                       |                       |                           |                      |                     |                   |                     |



Wayne SD

Truth in taxation timeline for 2019

This information is based in part on the Utah Property Tax Calendar from the Tax Commission, revised May 14, 2019, as well as by reviewing the cited statutes and the budget statutes to confirm

The following assumes that:

Wayne School District has received its certified tax rate and that rate does not provide sufficient revenue for the District, such that the District needs to levy a higher rate and therefore needs to comply with truth in taxation requirements. (Note that if the Tax Commission fails to provide the certified tax rate at least 7 days before June 22, then the taxing entity has 14 days after receiving the certified tax rate to adopt a proposed tax rate and report it as required.)

Wayne School District provided the county legis